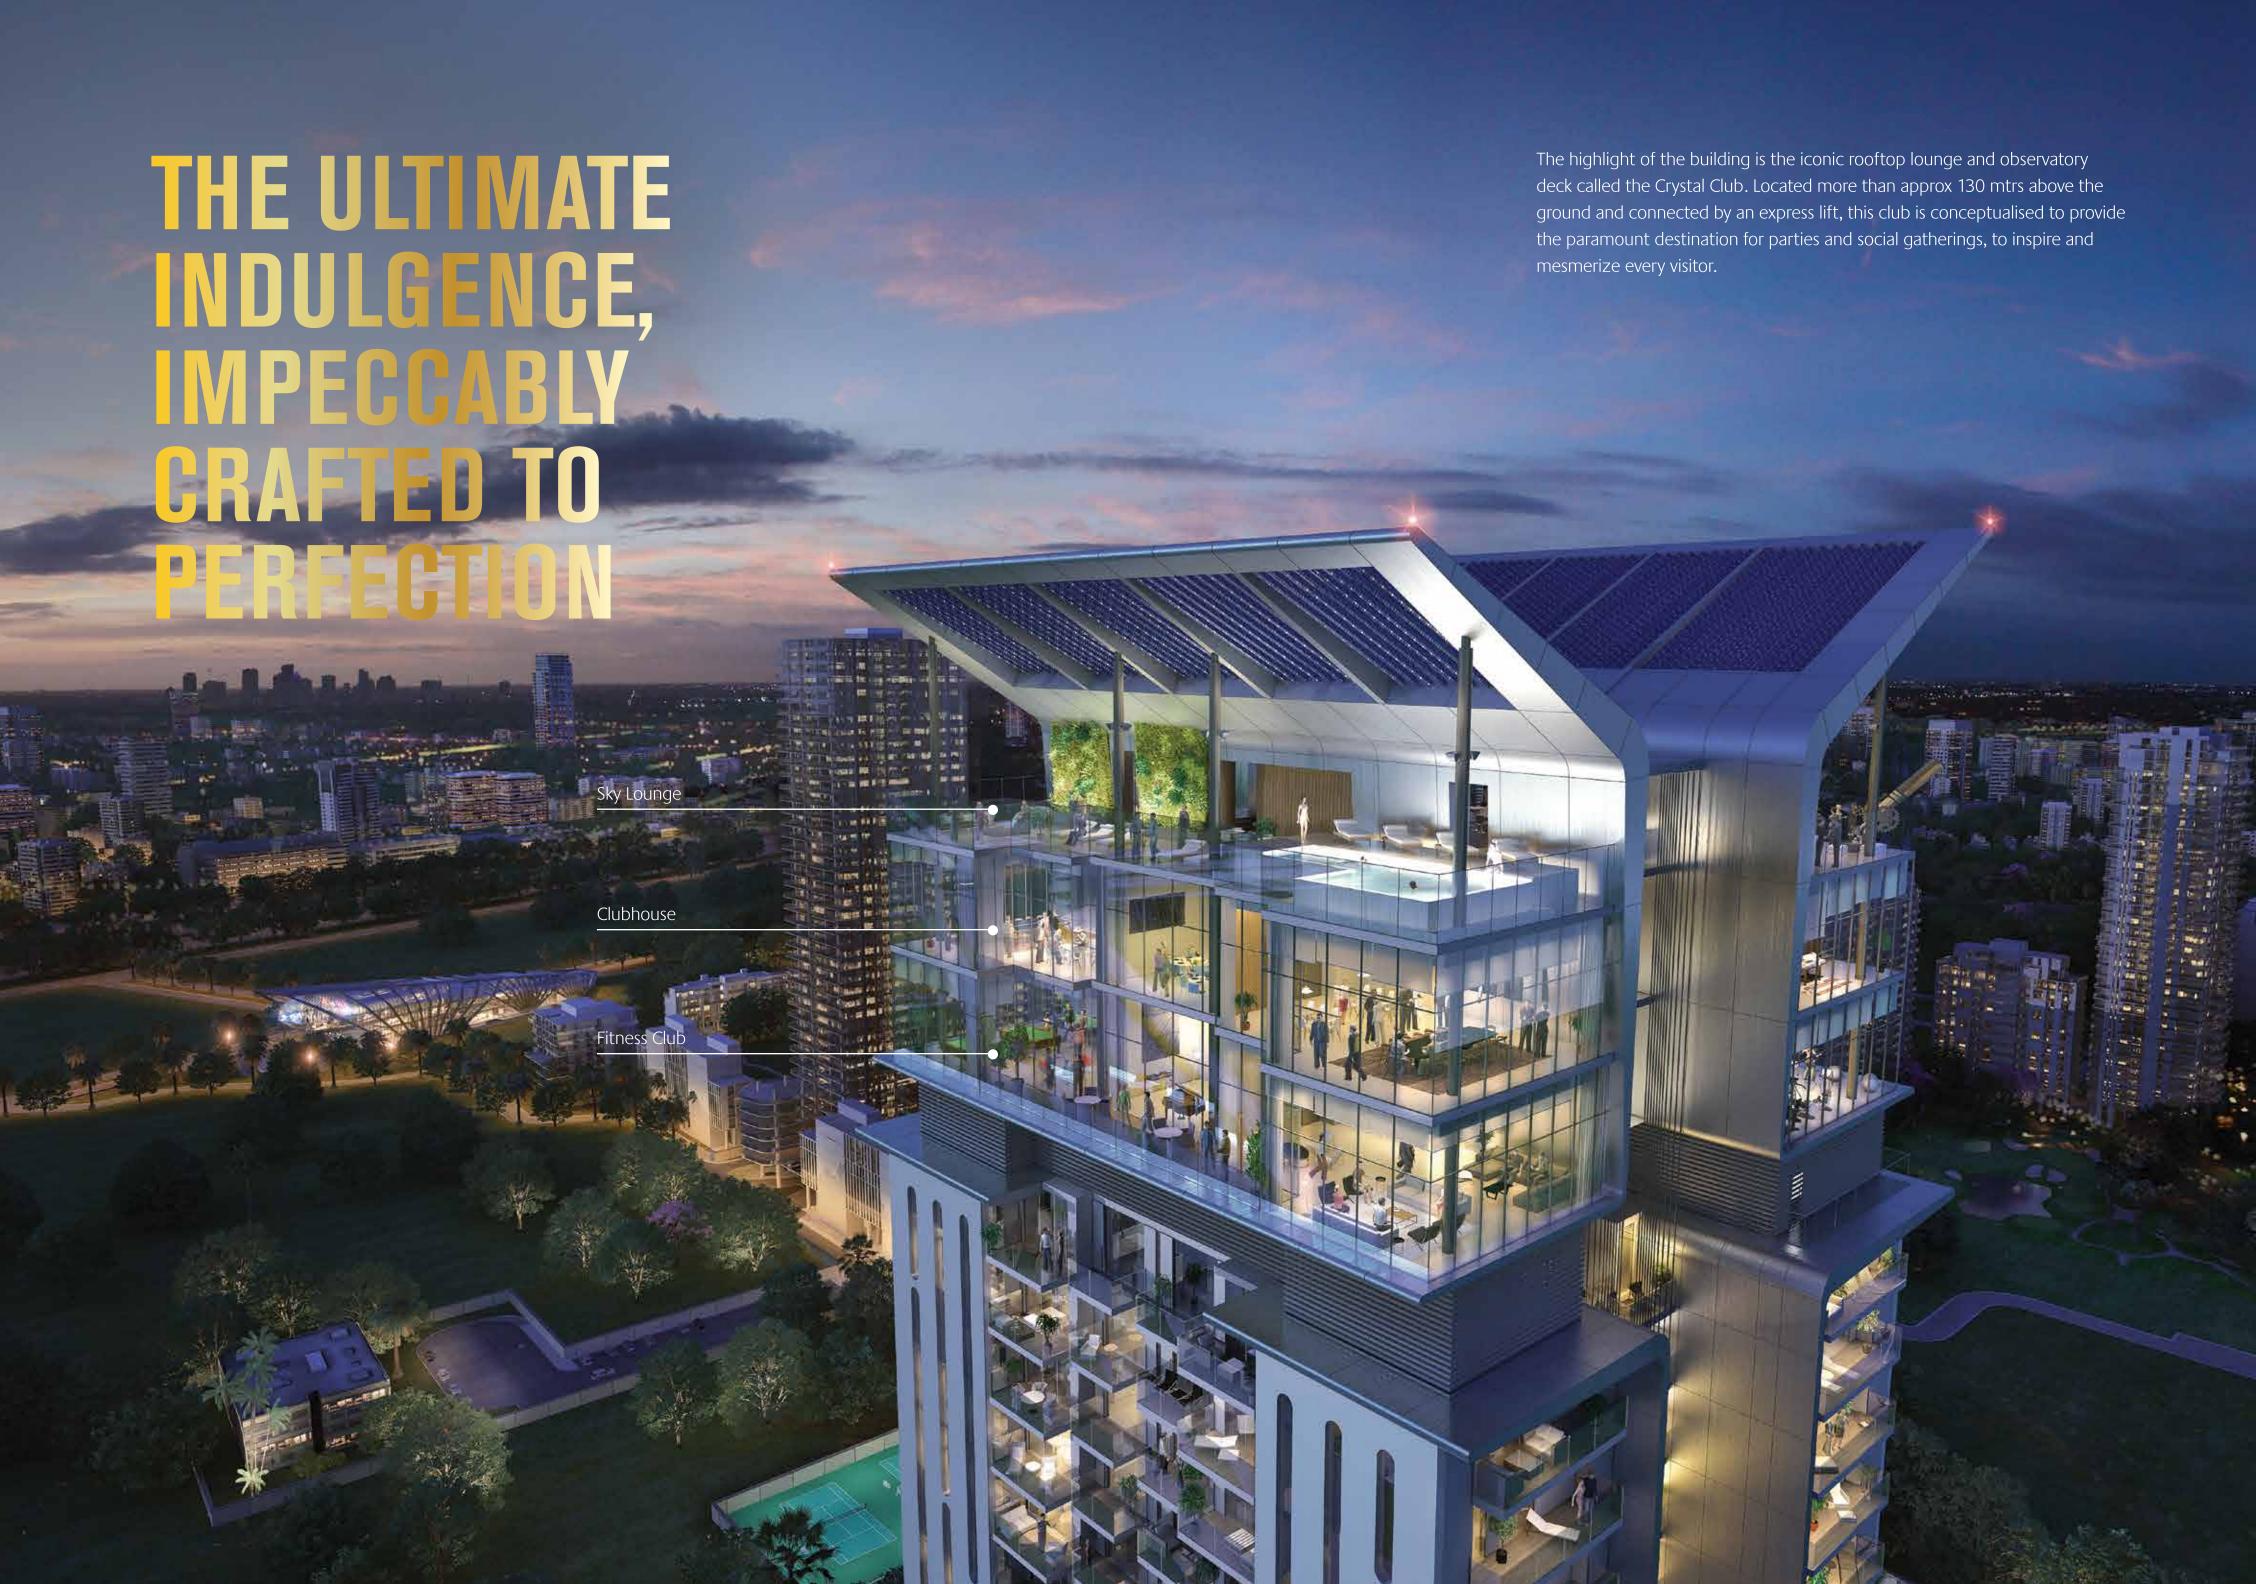

The architectural design is flawless. Straight lines intermingled with sharp angles that culminates into a rooftop shaped like an eagle with its wing spread, making the pinnacle soar above the skyline of Gurgaon.

- 160 limited edition units
- Observatory deck with a panoramic view of the city skyline
- Sky Clubhouse at nearly 130 mtrs.
- Ground floor club with superlative amenities
- 4 high speed passenger elevator and 1 express elevator exclusively for access to the club floors.
- Rooftop café
- Multiple levels of basement parking