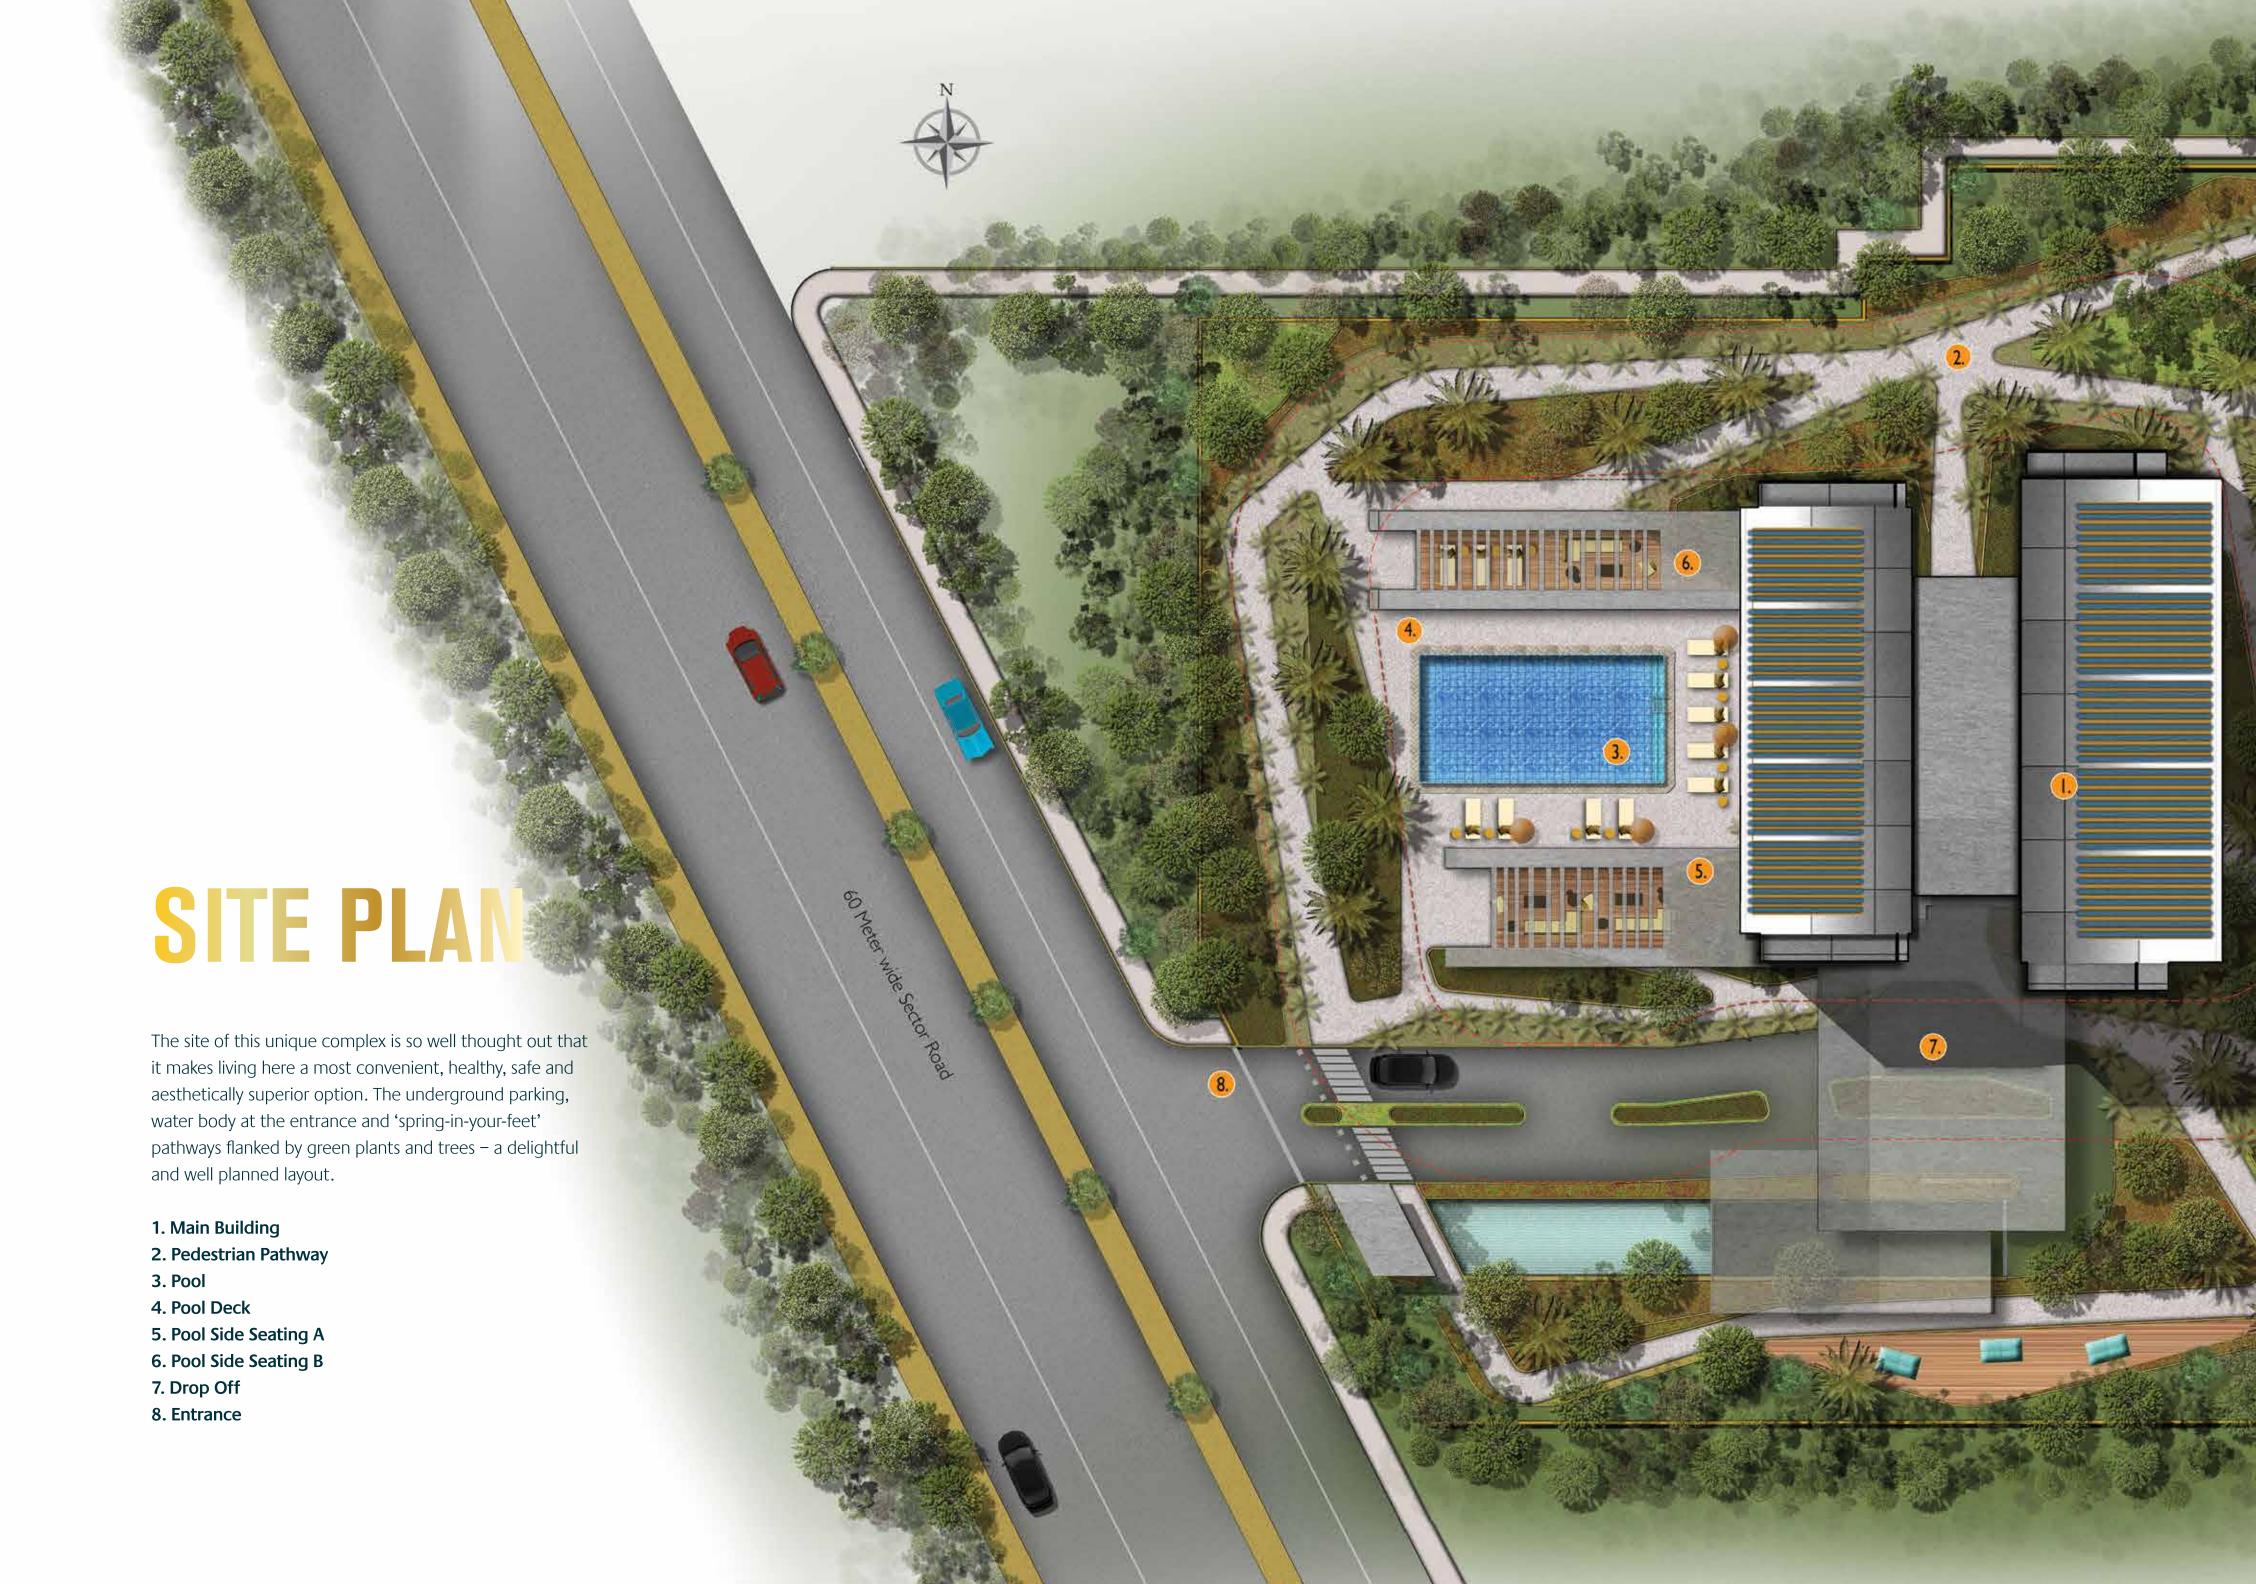

## INCOMPARABLE IN ADDRESS. PARAMOUNT IN LIFESTYLE.

Luxury is attention to detail, originality, exclusivity and above all, quality.

M3M Latitude is designed to be special in every way. Every day turns into a new experience in a building designed for the high flyer's life, literally. Exceptional in design and amenities, utterly private and incredibly captivating, M3M Latitude is a destination beyond compare.

- 160 limited edition units
- Observatory deck with a panoramic view of the city skyline
- Sky Clubhouse at nearly 130 mtrs.
- Ground floor club with superlative amenities
- 4 high speed passenger elevator and 1 express elevator exclusively for access to the club floors.
- Rooftop café
- Multiple levels of basement parking

## LIVING HIGH ABOVE THE STANDARDS OF LUXURY

A truly unique singular tower overlooking the skyline of modern millenium city, Gurgaon. M3M Latitude is designed to offer iconic living to the connoisseurs of modern luxury will be known for its architectural ingenuity and world class amenities.