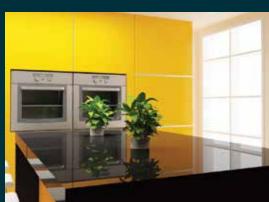

Bathroom suites and modern modular kitchens make up the requisite convenient home amenities.

### Kitchen

International style modular kitchen with hob and chimney and CP faucet

Walls: 2' high ceramic tiles above counter, balance painted

**Floors:** Anti skid ceramic/vitrified tiles **Doors:** Polished flush shutter with wooden door frame