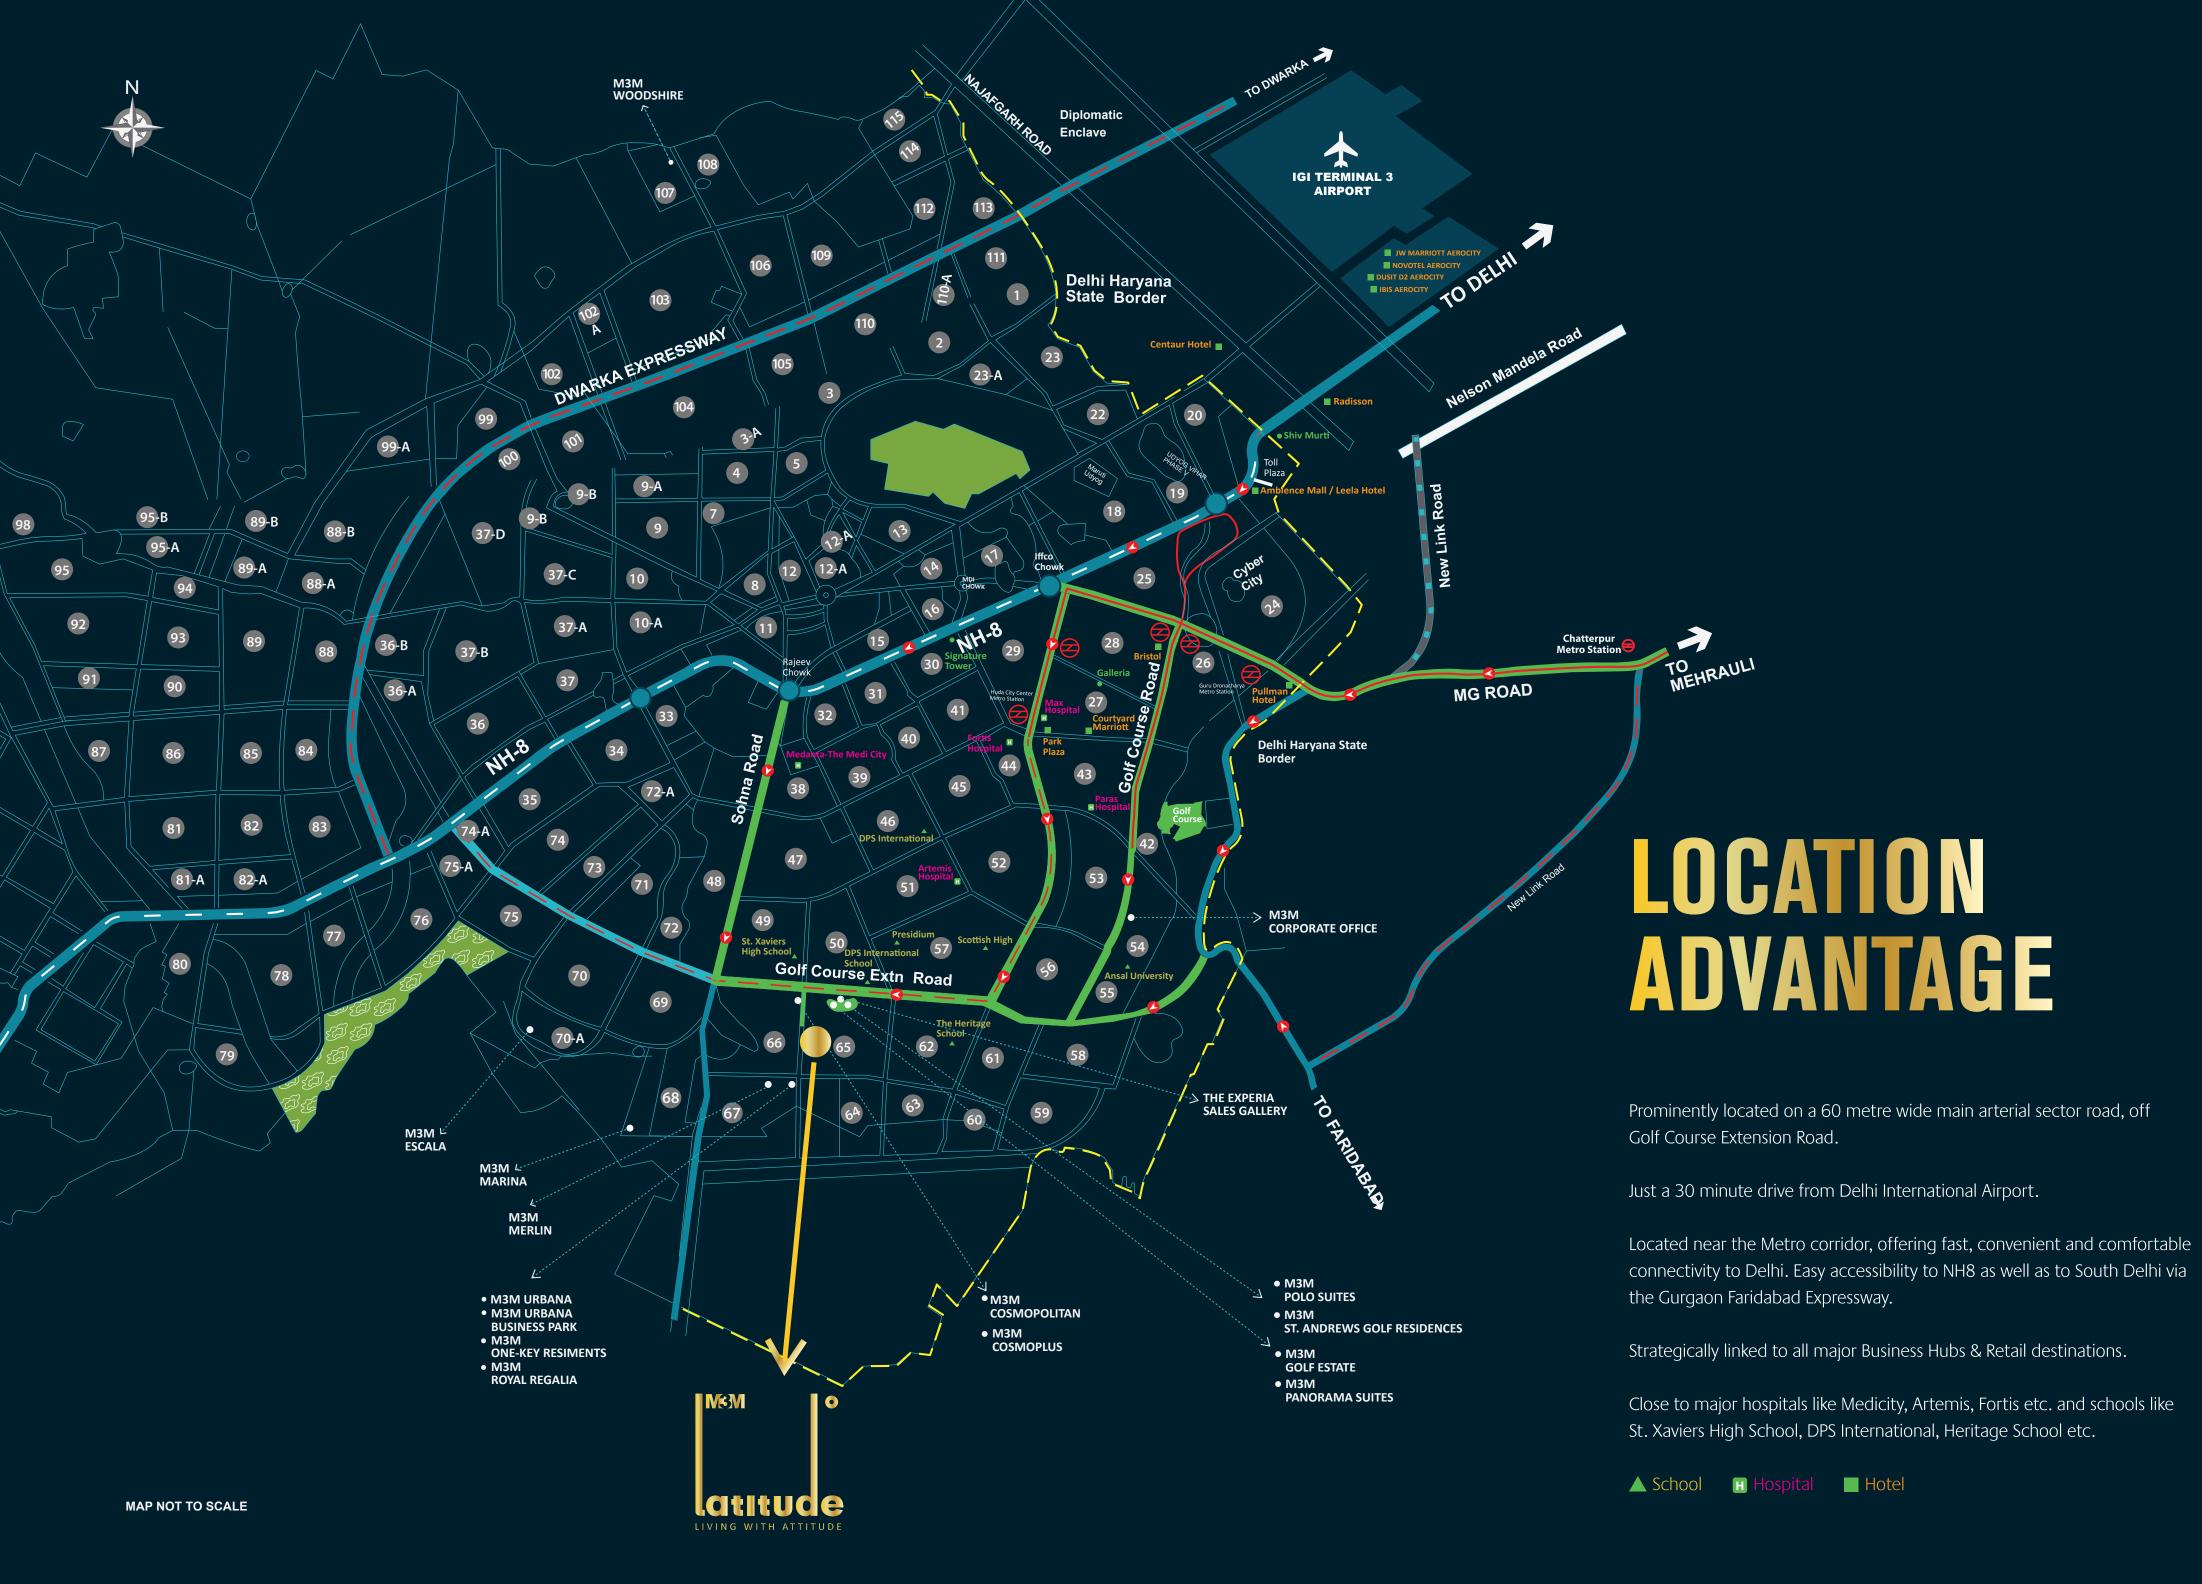

## INCOMPARABLE IN ADDRESS. PARAMOUNT IN LIFESTYLE.

Luxury is attention to detail, originality, exclusivity and above all, quality.

M3M Latitude is designed to be special in every way. Every day turns into a new experience in a building designed for the high flyer's life, literally. Exceptional in design and amenities, utterly private and incredibly captivating, M3M Latitude is a destination beyond compare.

## LIVING HIGH ABOVE THE STANDARDS OF LUXURY

A truly unique singular tower overlooking the skyline of modern millenium city, Gurgaon. M3M Latitude is designed to offer iconic living to the connoisseurs of modern luxury will be known for its architectural ingenuity and world class amenities.

## WAKE-UP TO NATURE UNBOUND, EVERYDAY!

M3M Latitude is your address for complete solitude and peace. Surrounded for miles by endless scenic beauty, M3M Latitude infuses your life with tranquility and gives your family respite from a fast paced city life.

## TAKE IN THE MAJESTIC VIEW OF THE GOLF COURSE

Overlooking the pristine golf course at M3M Golfestate, M3M Latitude rises above all the surroundings with a commanding view of the lush green executive golf course. M3M Latitude takes you up to astonishing views of tranquility everyday. Designed with the same elegance and aesthetics that are hallmark of the M3M, M3M Latitude offers a unique lifestyle experience, set within endless green acres.