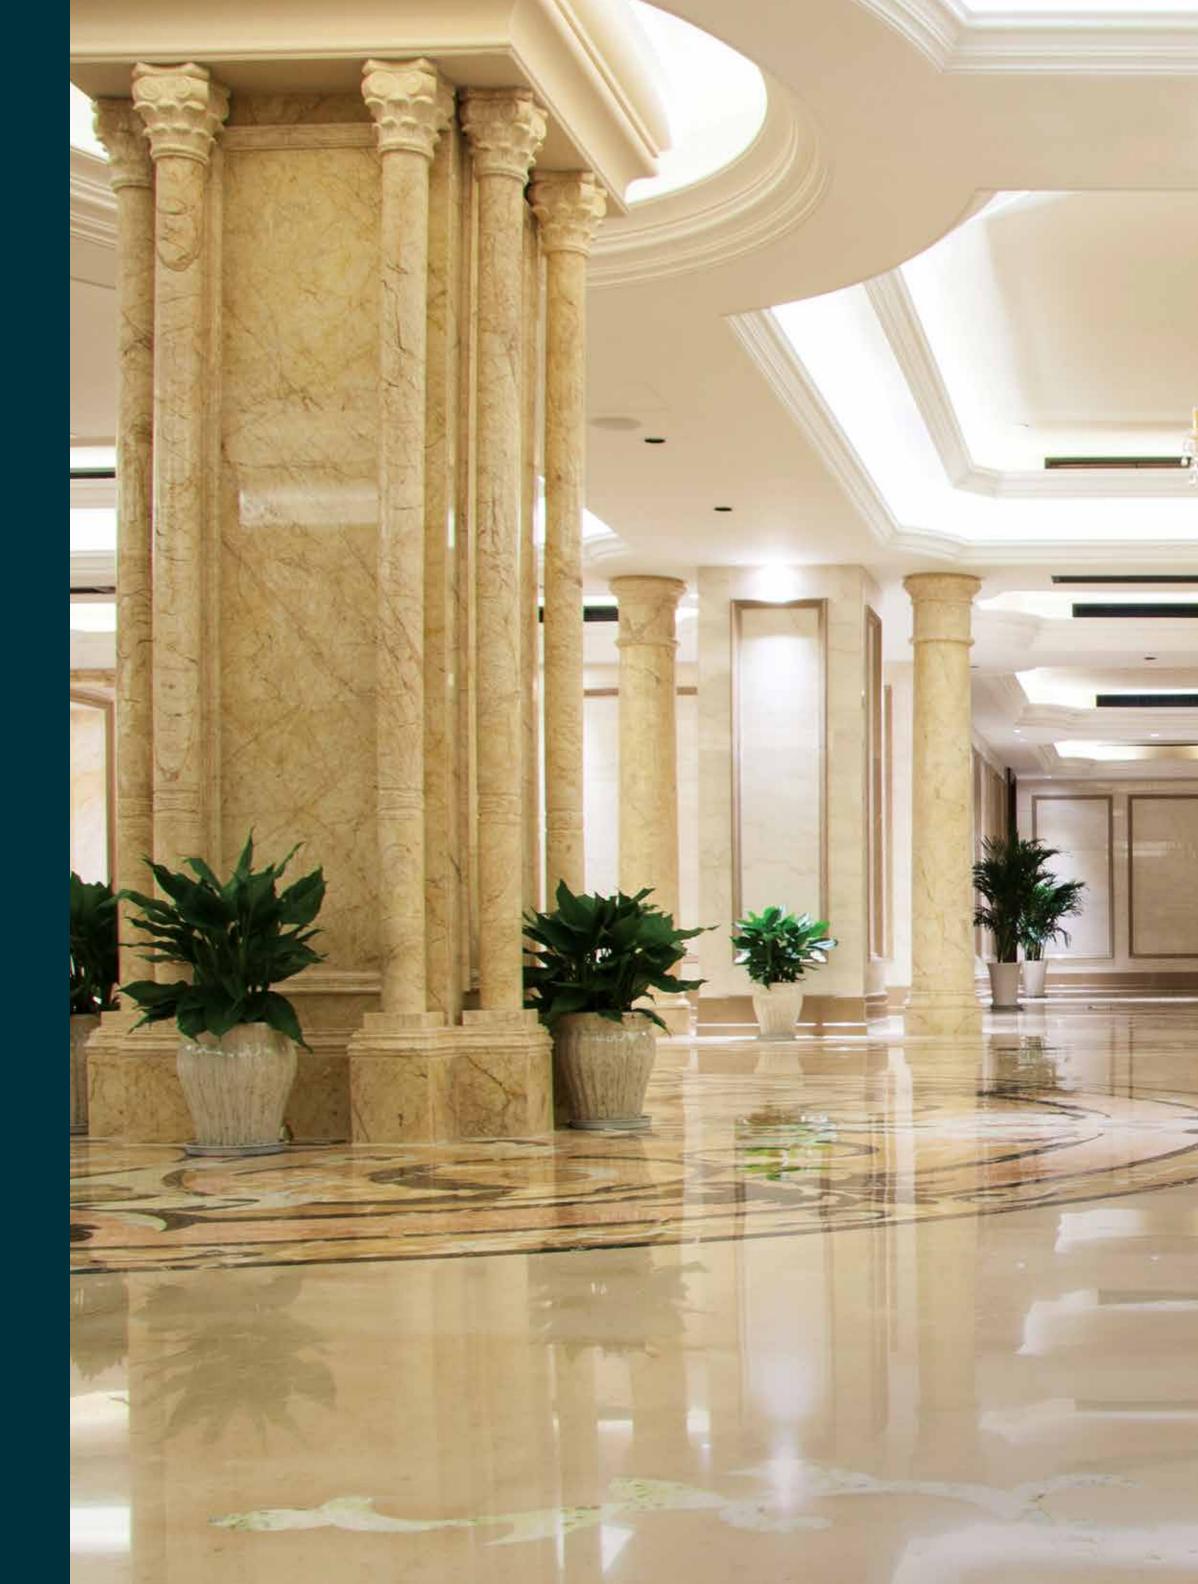

Walls: Ceramic tiles dado, rest plastic

Windows: UPVC aluminium (powder coated or anodized) window **Ceilings:** Plastic emulsion paint **Fixtures:** Single lever, international brand Air-conditioned ground floor lobby

### **Lift Lobbies**

Walls: Combination of one and more of stone cladding, tiles wall paper and plastic stone cladding, plaster with exterior grade emulsion paint

natural stone & tiles **Doors:** Stainless steel finished lift doors

**Ceilings:** Plastic emulsion paint **Others:** Granite / marble counter