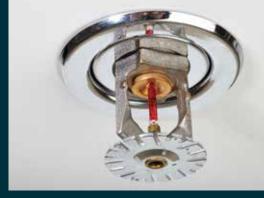

### Fire Safety

Automatic sprinkler system, wet riser, Fire detection & alarm system