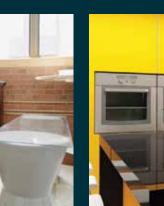

Bathroom suites and modern modular kitchens make up the requisite convenient home amenities.

### Kitchen

International style modular kitchen with hob and chimney and CP faucet

Walls: 2' high ceramic tiles above counter, balance painted

**Floors:** Anti skid ceramic/vitrified tiles **Doors:** Polished flush shutter with wooden door frame